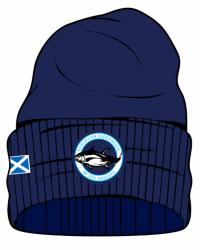

Cap with EFSA logo - £8.00

Cap with EFSA logo and text - £10.00

Beanie Hat with EFSA logo and section flag - £13.20

Navy Fleece with EFSA Logo Name and text on Sleeve as shown - £31.55

Black Fleece with EFSA Logo, Flag, Name and EFSA text as shown - £36.85