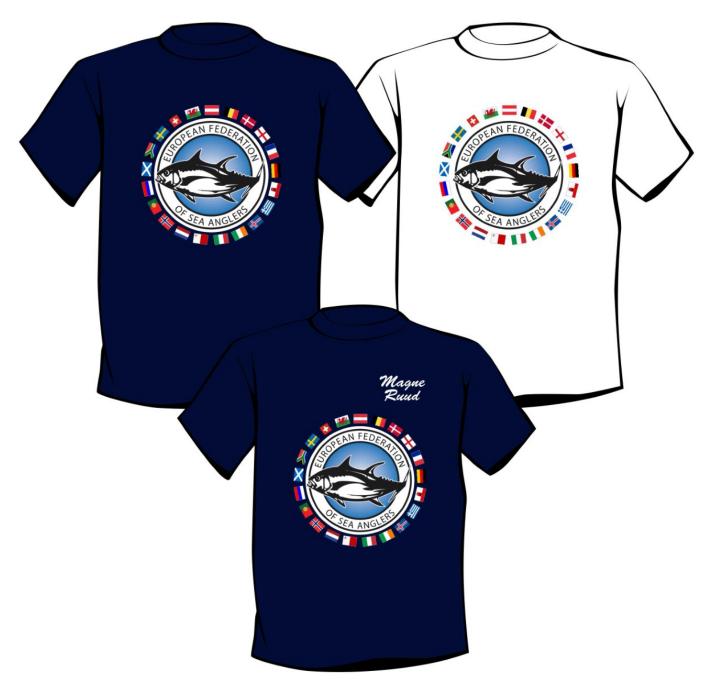

White T-Shirt with Flags Logo - £13.49

Navy T-Shirt with Flags Logo - £14.59 Navy T-shirt with Name and Flags Logo - £17.24

Black/grey Zip-up type Hooded Sweatshirt - £43.59

Grey/Black over the head Hooded Sweatshirt - £38.44

Navy over the head Hooded Sweatshirt - £35.94

The above prices include logos shown in photos. For an additional £2.65 you can get your name printed on the breast.

White Polo Shirt as shown - £22.55

Navy Polo Shirt as shown - £22.55