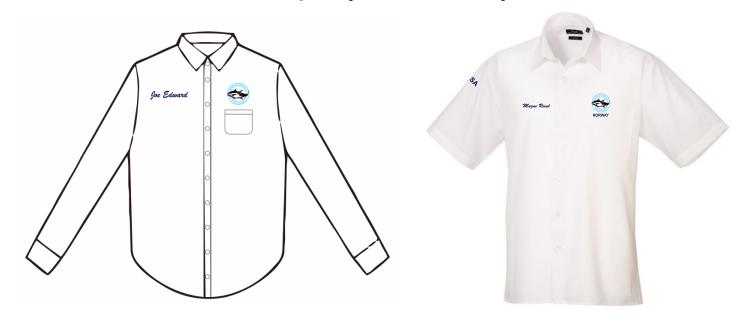

For additional logo's, please refer to price table.

White Long-Sleeved Shirt as shown and Ladies Blouse - £27.35

White Short-Sleeved Shirt as shown and Ladies Blouse - £29.00

Please provide collar sizes in metric or imperial when ordering