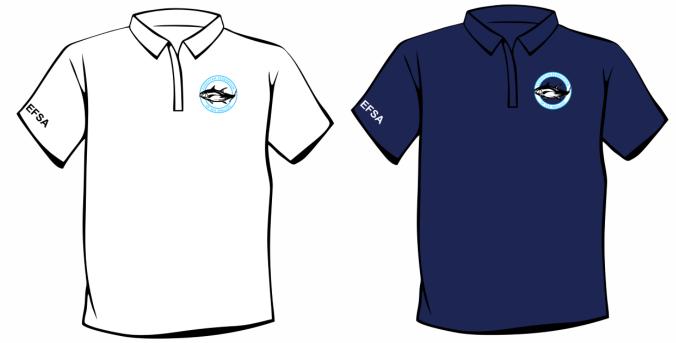

Navy over the head Hooded Sweatshirt - £35.94

The above prices include logos shown in photos. For an additional £2.65 you can get your name printed on the breast.

White Polo Shirt as shown - £22.55

Navy Polo Shirt as shown - £22.55