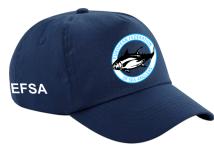

Cap with EFSA logo - £8.00

Cap with EFSA logo and text - £10.00

Beanie Hat with EFSA logo and section flag - £13.20

Navy Fleece with EFSA Logo Name and text on Sleeve as shown - £31.55

Black Fleece with EFSA Logo, Flag, Name and EFSA text as shown - £36.85