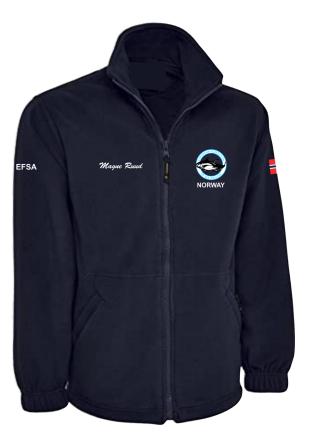

Cap with EFSA logo - £8.00

Cap with EFSA logo and text - £10.00

Beanie Hat with EFSA logo and section flag - £13.20

Navy Fleece with EFSA Logo Name and text on Sleeve as shown - £31.55

Black Fleece with EFSA Logo, Flag, Name and EFSA text as shown - £36.85