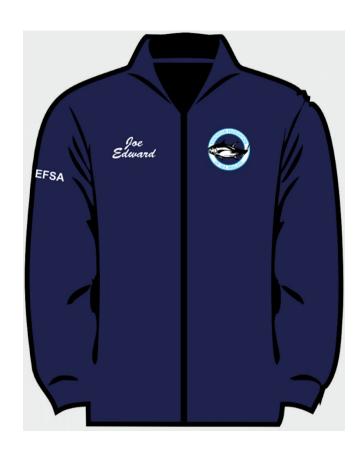

Cap with EFSA logo - £8.00

Cap with EFSA logo and text - £10.00

Beanie Hat with EFSA logo and section flag - £13.20

Navy Fleece with EFSA Logo Name and text on Sleeve as shown - £31.55

Black Fleece with EFSA Logo, Flag, Name and EFSA text as shown - £36.85