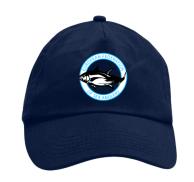

Cap with EFSA logo - £8.00

Cap with EFSA logo and text - £10.00

Beanie Hat with EFSA logo and section flag - £13.20

Navy Fleece with EFSA Logo Name and text on Sleeve as shown - £31.55

Black Fleece with EFSA Logo, Flag, Name and EFSA text as shown - £36.85