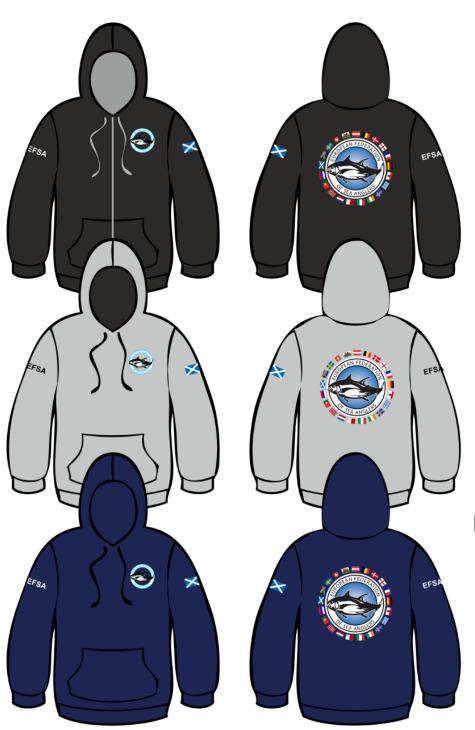

White T-Shirt with Flags Logo - £13.49

Navy T-Shirt with Flags Logo - £14.59 Navy T-shirt with Name and Flags Logo - £17.24

Black/grey Zip-up type Hooded Sweatshirt - £43.59

Grey/Black over the head Hooded Sweatshirt - £38.44

Navy over the head Hooded Sweatshirt - £35.94

The above prices include logos shown in photos. For an additional £2.65 you can get your name printed on the breast.

White Polo Shirt as shown - £22.55

Navy Polo Shirt as shown - £22.55