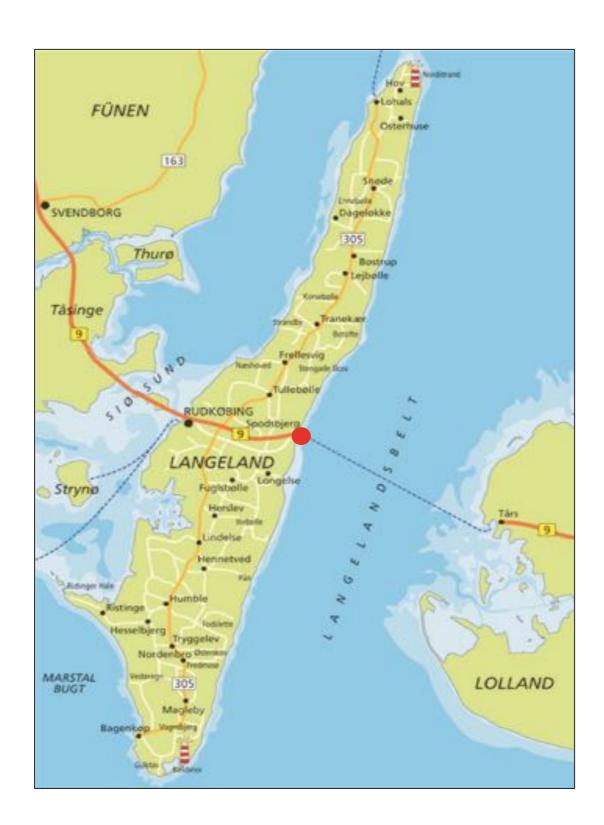

Langeland is one of the islands of the Funen region in southern Denmark. The unusually long shape of the island gave Langeland its name (Langeland meaning the 'long land'). Being surrounded by the milder climate of the Baltic Sea, the region is very popular for tourists. Apart from fishing, there are plenty of opportunities to do other things like sailing, sightseeing, hiking, and bicycling. Ferries and bridges connect the Funen islands, including Langeland with the rest of Denmark.

Esbjerg: Ferry Crossing to Esbjerg, Denmark from Harwich and then further by car Kolding - Odense - Svendborg - Langeland

Langeland is a Danish island located between the Great Belt and Bay of Kiel.

The island measures 285 km² (c. 110 square miles), and has a population of roughly 15,000. The island produces grain and is known as a recreational area. A bridge connects it to Tåsinge via Siø - a small island with a population of approx. 20 - and the main island of Fyn(to the northwest). Also there are connections by car ferry to the islands of Lolland, Ærø and Strynø.