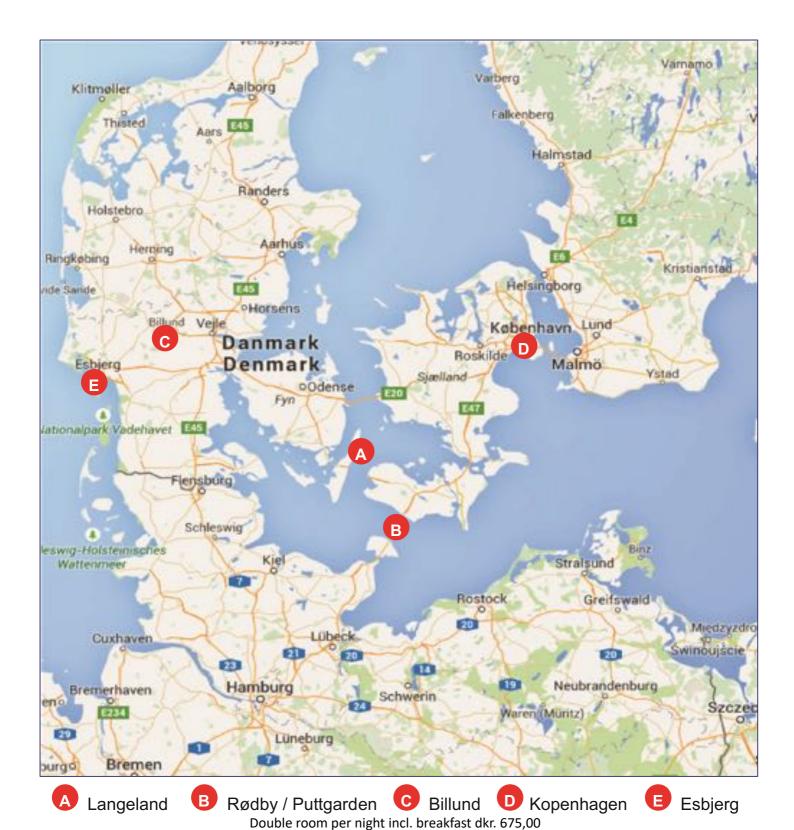

#### **Getting to Langeland**

Car: Hamburg - Flensburg - Kolding - Odense - Svendborg - Langeland

Car / Ferry: Hamburg - Puttgarden - Rødby - Tårs - Spodsbjerg - Langeland

By plane: Kopenhagen or Billund

Esbjerg: Ferry Crossing to Esbjerg, Denmark from Harwich and then further by car Kolding - Odense - Svendborg - Langeland

Langeland is a Danish island located between the Great Belt and Bay of Kiel.

The island measures 285 km² (c. 110 square miles), and has a population of roughly 15,000. The island produces grain and is known as a recreational area. A bridge connects it to Tåsinge via Siø - a small island with a population of approx. 20 - and the main island of Fyn(to the northwest). Also there are connections by car ferry to the islands of Lolland, Ærø and Strynø.