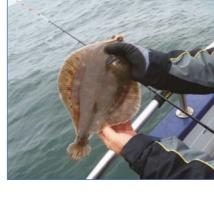

For this competition, flatfish will be the target. In the waters around Langeland late autumn is the most prolific time of the year for this kind of fishing. The two main species of flatfish caught will be flounder and dab. However, plaice and turbot might make an appearance too.