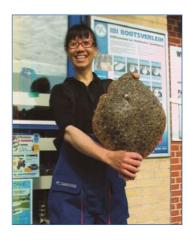

For this competition, flatfish will be the target. In the waters around Langeland late autumn is the most prolific time of the year for this kind of fishing. The two main species of flatfish caught will be flounder and dab. However, plaice and turbot might make an appearance too.