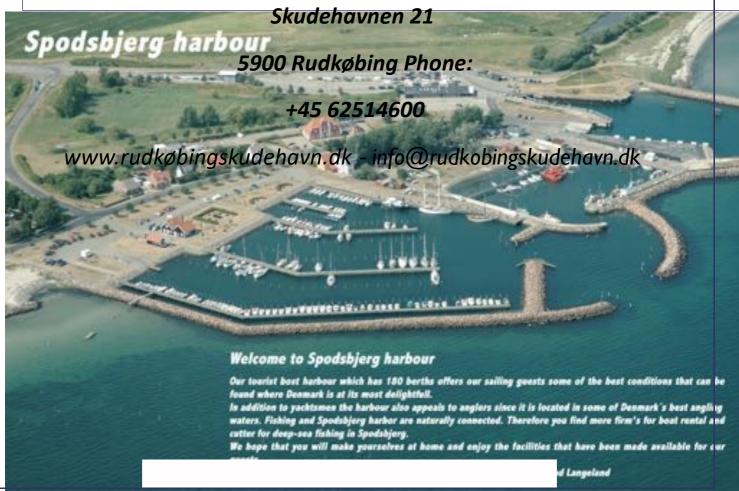

## EFSA European Species Championship / Langeland 2024

Date: 06.10.2024 to 11.10.2024

Location: Denmark/Spodsbjerg, Langeland

Headquarters will be at Hotel Rudkøbing Skudehavn, addr. Skudehavnen 21, 5900 Rudkøbing Organiser:

## **Program & Information**

Sunday October 6<sup>th</sup> - Welcome

**18.00 - 19.00** Registration at *Hotel Rudkøbing Skudehavn*:

Skudehavnen 21, 5900 Rudkøbing.

www.rudkobingskudehavn.dk

**19.00** Official Opening at *Hotel Rudkøbing Skudehavn*, Rudkøbing.